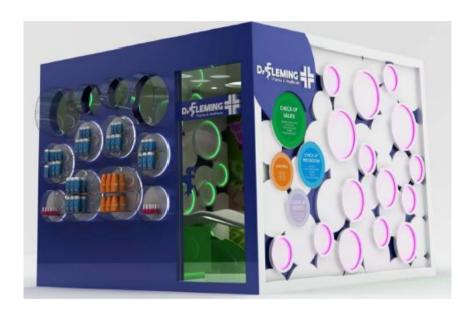

## Next step...

#### Corner Box in GDO (12-25 mq)

small spaces, narrow assortment (top seller products), smart services, sales of private label products