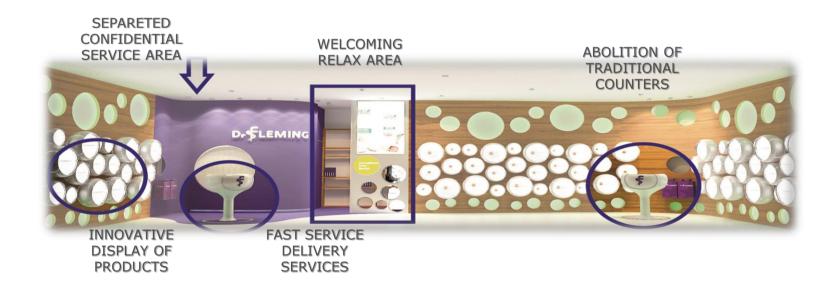

## **The Innovative Format**

#### **Retail Design:**

- LED lighting for color therapy
- Layout inspired by petri dishes
- Products show: branded space
- Automatic product dispensing

#### **Technologies:**

- Sales assistance through a new management system completely in-cloud
- Highly innovative machinery for new service experiences