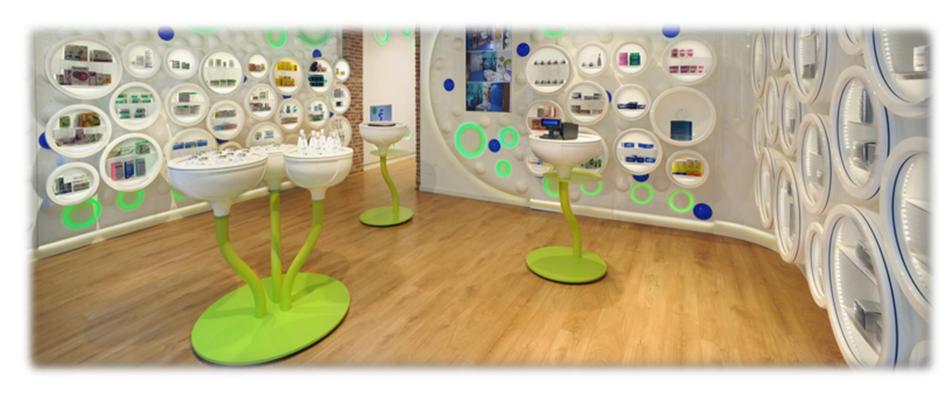

## **The Innovative Format**

#### **Retail Design:**

- LED lighting for color therapy
- Layout inspired by petri dishes
- Products show: branded space
- Automatic product dispensing

#### **Technologies:**

- Sales assistance through a new management system completely in-cloud
- Highly innovative machinery for new service experiences