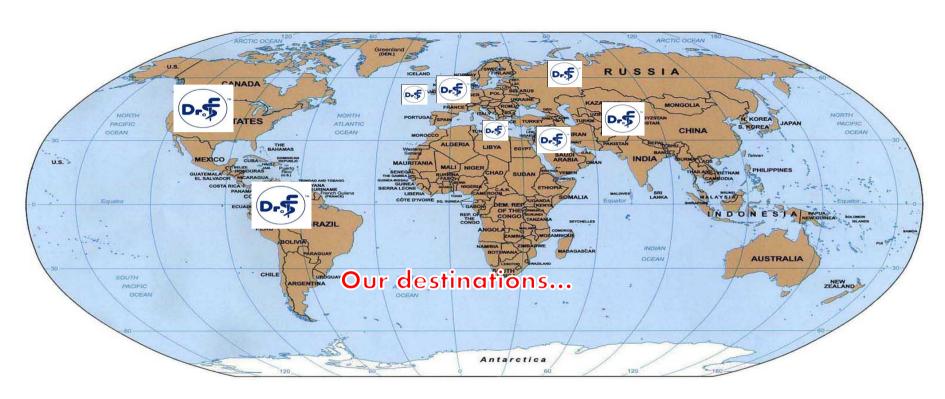

(150 mq)**





Located in modern shopping centers, large assortment, automated system for storage and delivery of products





# City pharmacies (80-100 mq)





Suited for central or crowded streets, broad assortment and focus on the delivery of services







Selected stations and airports, limited footage (50% services, 50% products)



Positioning of corner in existing facilities (pharmacies, medical centers)

## Next step...





#### Corner Box in GDO (12-25 mq)

small spaces, narrow assortment (top seller products), smart services, sales of private label products

### Medical spa(+200 mq)

Designed to be integrated in the hotel or high-end spas; heuristic health vision, comprehensive and complete offering of products and services







## **Development plan: International**











The Social Healthcare Revolution